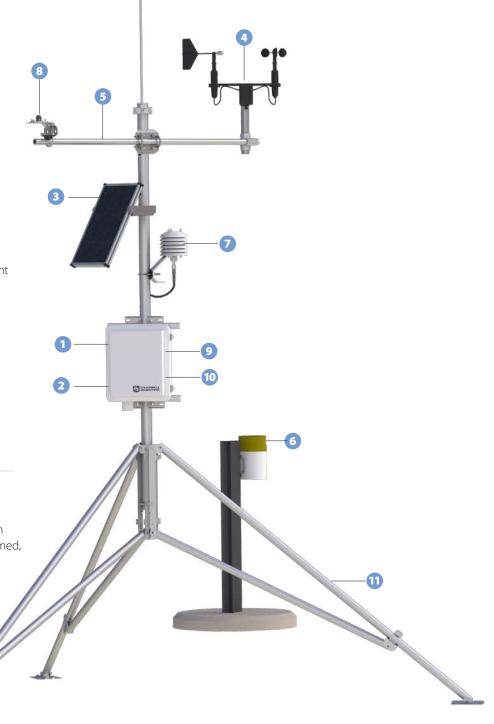

## Components

- CR300-WIFI Measurement and Control Datalogger with integrated Wi-Fi modem
- 2 BP7 7 Ah Battery and Mount
- 3 SP10 10 W Solar Panel
- 4 03002 RM Young Wind Sentry with 17953 Nu-Rail Fitting
- 5 CM204 4 ft Crossarm
- 6 TE525 Tipping Bucket with usersupplied mounting post or pipe
- CS215 Temperature and Relative Humidity Probe and RAD06 6-Plate Radiation Shield
- 8 CS300 Solar Radiation Sensor with 18356 Leveling Base and CM225 Solar Radiation Mount
- 9 ENC10/12 Enclosure, 10-inch-by-12-inch
- 10 CS100 Barometric Pressure Sensor
- 11 CM106B 6 ft Tripod

Some system sensors and components may not be available in all parts of the world. Contact your regional Campbell Scientific representative for details.